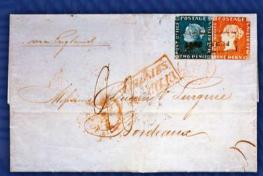

## List of Absent Exhibits

| Exhibit Numbers                                                                             |
|---------------------------------------------------------------------------------------------|
| Cancellations of the Canadian province of Nova Scotia on Saint-Pierre and Miquelon stamps.  |
| Le "Pêcheur", premier timbre spécifique de Saint-Pierre-et-Miquelon                         |
| Hapag and Venezuela in 19th century                                                         |
| The Postal History of Japan's field Post Office during the Sino-Japanese War and the Russo- |
| Japanese War                                                                                |